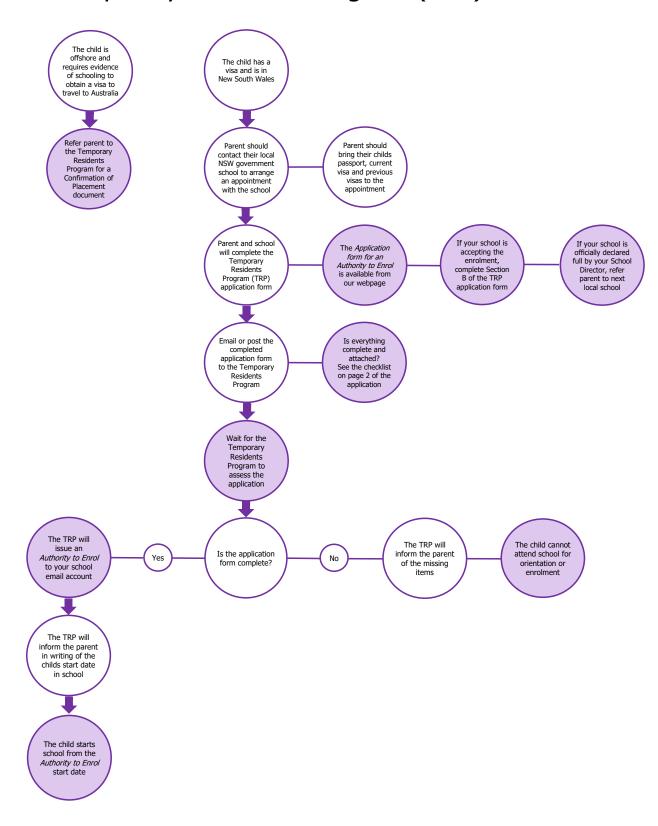

## **Guide for school staff**

How to enrol a temporary resident into a New South Wales government school through the Temporary Residents Program (TRP)