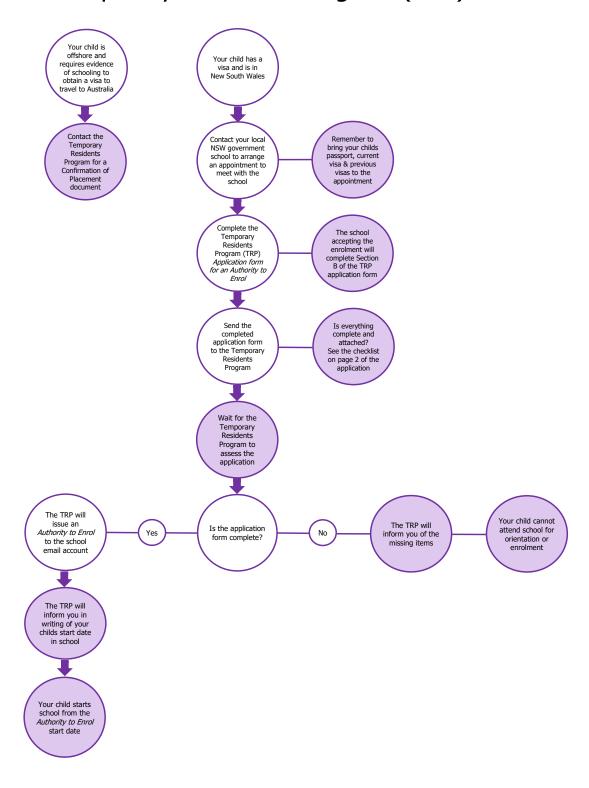

## **Guide for parents**

How to enrol a temporary resident into a New South Wales government school through the Temporary Residents Program (TRP)

For information on the Temporary Residents Program, please contact: