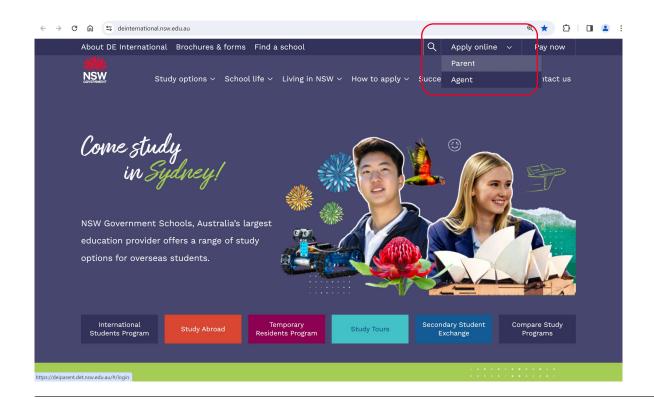

### Access the Online Application Portal

https://www.deinternational.nsw.edu.au

All parents of temporary resident students need to create an online account.

This account will be used to:

- 1. Manage your child's enrolment
- 2. Access and pay any invoices
- 3. Receive online communication