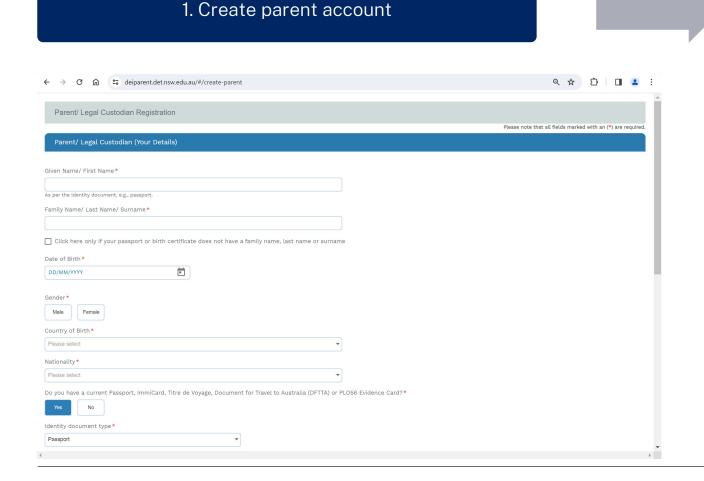

### Create parent/legal guardian account

Click 'Create account'

This quick reference guide is for parents of temporary resident students already enrolled in a NSW government school

2. Link student account

#### Parent/legal guardian registration

- Register one parent only for portal access
- Enter parent name as it appears on passport or other official identity document
- Upload identity document

Please do not create a new student account or application.