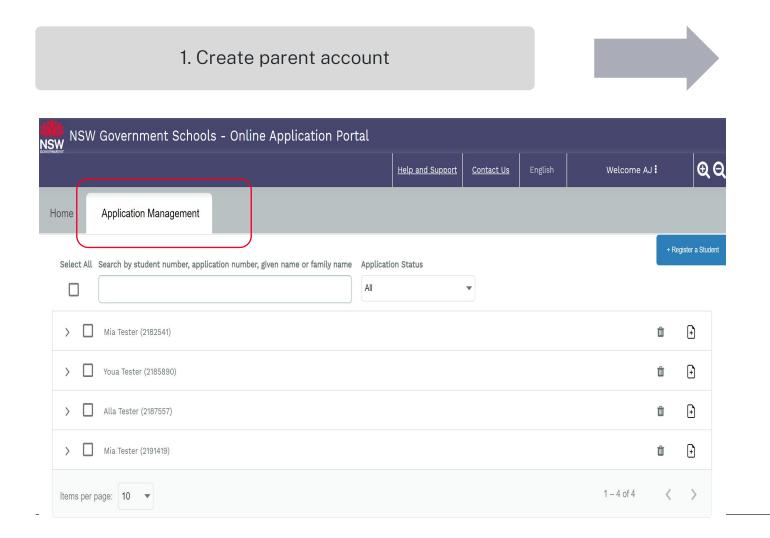

#### 2. Create student account

We will link your existing enrolled students to your new online parent profile within two business days.

When linked, your students will become visible here on the "Application Management" tab.