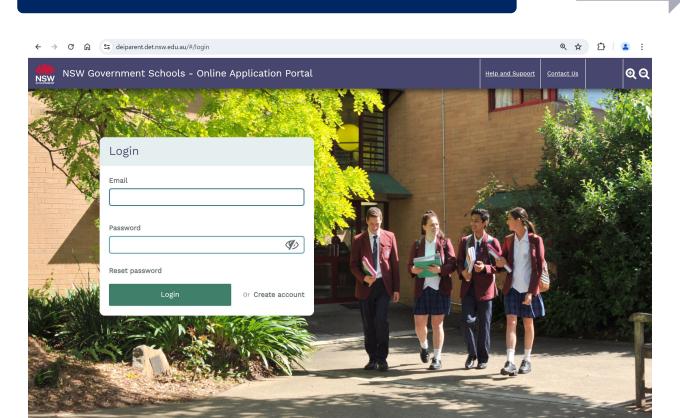

### Create parent/legal guardian account

Click 'Create account'

This quick reference guide is for parents of temporary resident students already enrolled in a NSW government school

2. Link student account

#### Parent/legal guardian registration

- Register one parent only for portal access
- Enter parent name as it appears on passport or other official identity document
- Upload identity document

Please do not create a new student account or application.